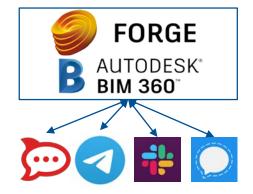

## **Your Tasks:**

Create a web-based application that captures notifications and events from Autodesk BIM360 and sends them to chatbots. You should consider at least two chat systems of your choice (e.g. Telegram, Slack, RocketChat, ...). Let the user register for individual processes he is interested in, and send automated messages to which the user can respond with pre-configured answers.