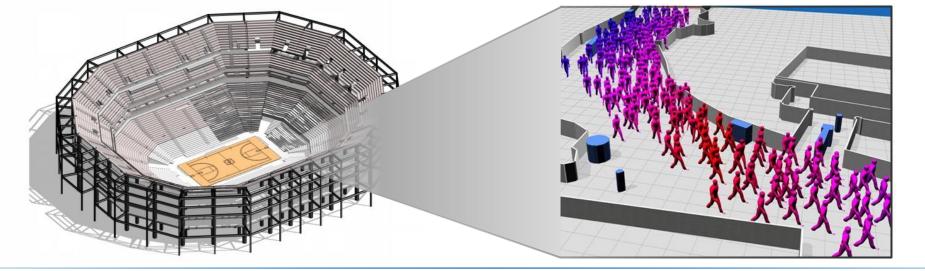

# The Revit Crowd Simulation (also available as a Scrum project)

Pedestrian simulations application areas

- Calculation of evacuation times
- Identification of bottleneck
- Support for security staff in handling major events

## The Revit Crowd Simulation (also available as a Scrum project)

Extend Revit to a scenario manager

- Import of GIS formats
- Definition scenario attributes
- Interface to simulation application