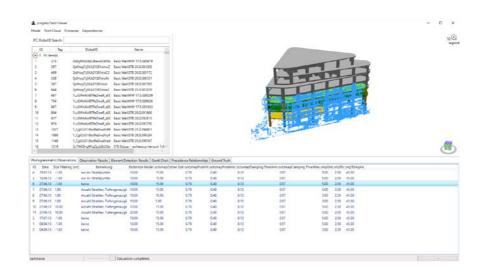

### **Setting**

The progressTrack Viewer visualizes construction progress monitored during on site photo sessions