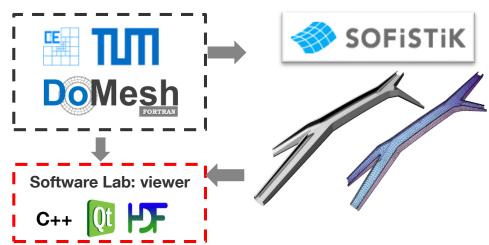

## Setting:

- SOFiSTiK AG uses for their structural analysis applications the DoMesh meshing library
- DoMesh is maintained by the chair of CiE
- Stability, robustness and mesh quality are crucial for industry
- A powerful debugging tool for DoMesh is needed

## Your Tasks:

Create a fast, lightweight mesh viewer, which

- ...visualizes geometric input and FE meshes
- ...is tailored to the DoMesh meshing library
- ...is cross-platform compatible