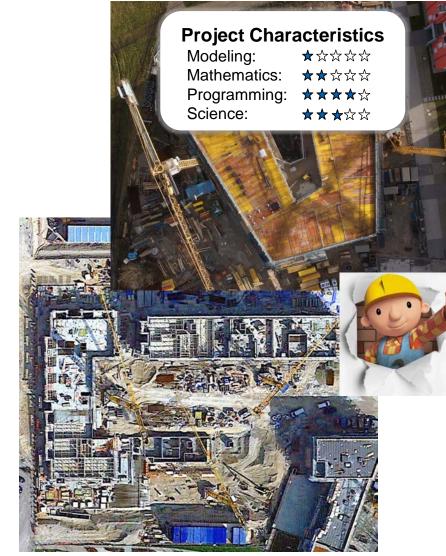

Analysing aerial photographs of construction sites

## Setting:

The monitoring of construction equipment, construction progress, and stock levels of construction materials is an essential task on construction sites.

For surveilling construction sites, we analyze aerial photographs obtained from UAVs and satellites.

## Your Tasks:

Use the Matlab Image Processing Toolbox to analyze aerial photographs. Detect and classify buildings, construction equipment and building material. You may use both traditional algorithms and machine learning approaches.

Apply and adapt the analysis methods to aerial photographs from various origin and resolution, such as satellites, UAVs, and airplanes.